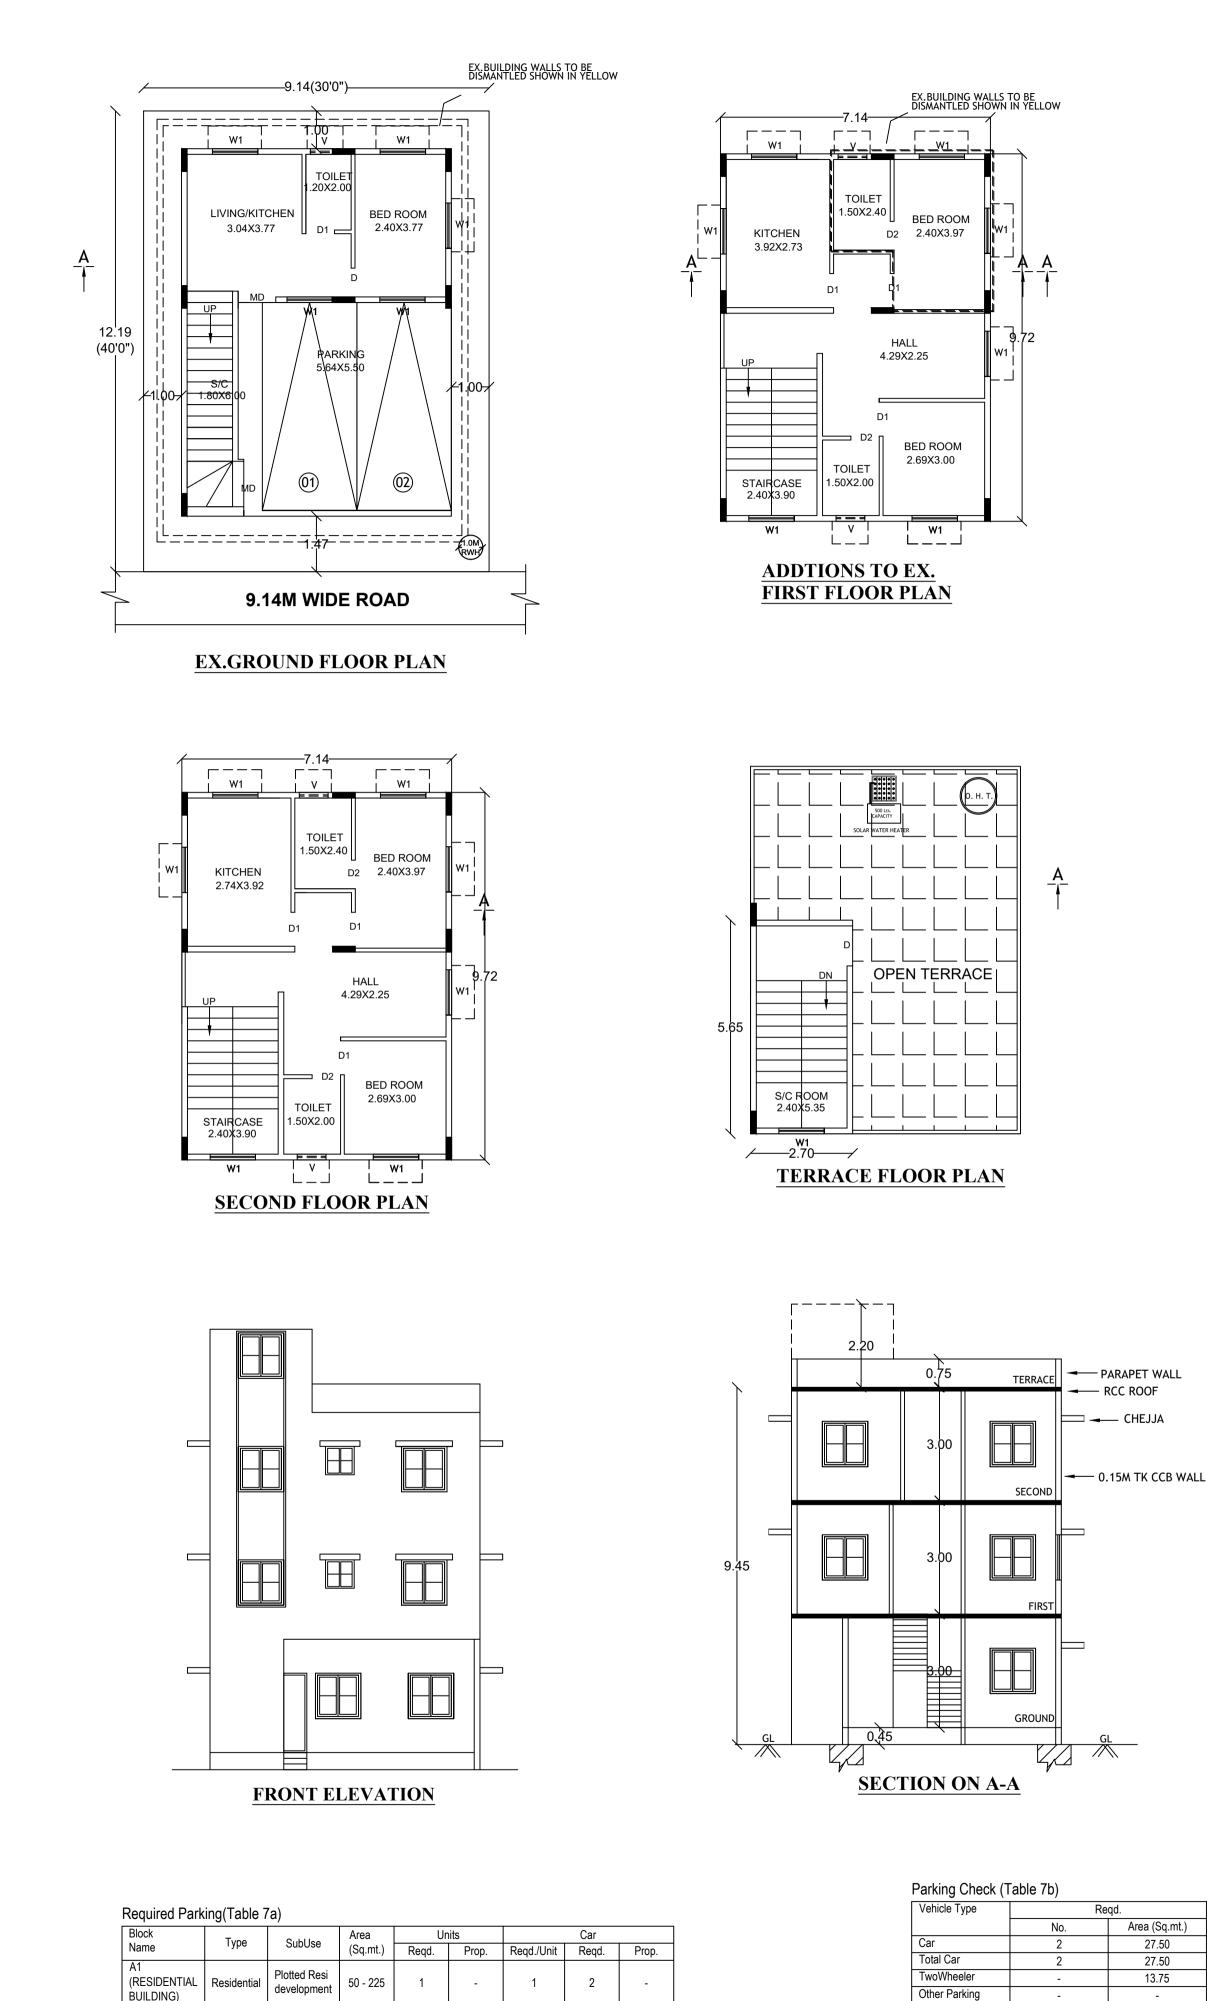

| FAR &Tenement Details        |                  |                                 |                            |            |  |  |  |
|------------------------------|------------------|---------------------------------|----------------------------|------------|--|--|--|
| Block                        | No. of Same Bldg | Total Built Up Area<br>(Sq.mt.) | Total FAR Area<br>(Sq.mt.) | Tnmt (No.) |  |  |  |
| A1 (RESIDENTIAL<br>BUILDING) | 1                | 141.56                          | 141.56                     | 03         |  |  |  |
| Grand Total:                 | 1                | 141.56                          | 141.56                     | 3.00       |  |  |  |

#### Block :A1 (RESIDENTIAL BUILDING)

| Floor Name                          | Total Built Up Area (Sq.mt.) | Total FAR Area (Sq.mt.) | Tnmt (No.) |
|-------------------------------------|------------------------------|-------------------------|------------|
| Terrace Floor                       | 0.00                         | 0.00                    | 00         |
| Second Floor                        | 56.56                        | 56.56                   | 01         |
| First Floor                         | 56.35                        | 56.35                   | 01         |
| Ground Floor                        | 28.65                        | 28.65                   | 01         |
| Total:                              | 141.56                       | 141.56                  | 03         |
| Total Number of Same<br>Blocks<br>: | 1                            |                         |            |
| Total:                              | 141.56                       | 141.56                  | 03         |

# SCALE : 1:100

|                      |                                                                                                                                                                                                                                    | AREA STA                                                                                                            | TEMENT (BBMP)                                                     |                            | VERSION                                                               |                                                                            |                                 |                             |                         | ]        |
|----------------------|------------------------------------------------------------------------------------------------------------------------------------------------------------------------------------------------------------------------------------|---------------------------------------------------------------------------------------------------------------------|-------------------------------------------------------------------|----------------------------|-----------------------------------------------------------------------|----------------------------------------------------------------------------|---------------------------------|-----------------------------|-------------------------|----------|
|                      |                                                                                                                                                                                                                                    | PROJECT DETAIL:<br>Authority: BBMP                                                                                  |                                                                   |                            | VERSION DATE: 26/06/2020 Plot Use: Residential                        |                                                                            |                                 |                             | -                       |          |
|                      |                                                                                                                                                                                                                                    |                                                                                                                     | Com./YLK/0206/20-21<br>Type: Suvarna Parvangi                     |                            |                                                                       | Plot SubUse: Plotted Resi development<br>Land Use Zone: Residential (Main) |                                 |                             |                         |          |
|                      |                                                                                                                                                                                                                                    |                                                                                                                     | ype: Building Permission<br>anction: ADDITION OR                  |                            | Plot/Sub Plot No.: 191<br>Khata No. (As per Khata Extract): 16/24/191 |                                                                            |                                 |                             | -                       |          |
|                      |                                                                                                                                                                                                                                    | Location: RING-III<br>Building Line Specified as per Z.R: NA                                                        |                                                                   |                            | Locality / St                                                         | reet of the prope                                                          | rty: CENERA BA                  | NK LAYOUT KODI              | GEHALLI                 | -        |
|                      |                                                                                                                                                                                                                                    | Zone: Yelal<br>Ward: Ward                                                                                           | d-009                                                             |                            |                                                                       |                                                                            |                                 |                             |                         |          |
|                      |                                                                                                                                                                                                                                    | AREA DET                                                                                                            | strict: 304-Byatarayanapı<br>AILS:<br>PLOT (Minimum)              | 18                         | (A)                                                                   |                                                                            |                                 |                             | SQ.MT.<br>111.42        | -        |
|                      |                                                                                                                                                                                                                                    | NET AREA OF PLOT<br>COVERAGE CHECK<br>Permissible Coverage area (75.0                                               |                                                                   |                            | (A-Deductio                                                           | ons)                                                                       |                                 | 111.42                      |                         |          |
|                      |                                                                                                                                                                                                                                    |                                                                                                                     | Proposed Coverage A<br>Achieved Net coverage                      | %)<br>2.29 % )             |                                                                       |                                                                            |                                 | 83.56<br>69.40<br>69.40     | -                       |          |
|                      |                                                                                                                                                                                                                                    | Balance coverage area left ( 12.7<br>FAR CHECK<br>Permissible F.A.R. as per zoning                                  |                                                                   |                            | 71%)                                                                  |                                                                            |                                 | 14.16                       |                         | -        |
|                      |                                                                                                                                                                                                                                    |                                                                                                                     | Additional F.A.R within Allowable TDR Area (                      | n Ring I and<br>60% of Per | d II ( for amalg<br>m.FAR )                                           | . ,                                                                        |                                 |                             | 0.00 0.00 0.00          | -        |
|                      |                                                                                                                                                                                                                                    |                                                                                                                     | Premium FAR for Plot<br>Total Perm. FAR area<br>Proposed FAR Area |                            | act Zone ( - )                                                        |                                                                            |                                 |                             | 0.00 0.00               |          |
|                      |                                                                                                                                                                                                                                    |                                                                                                                     | Achieved Net FAR Area<br>Balance FAR Area ( 0                     | • •                        |                                                                       |                                                                            |                                 |                             | 141.56<br>0.00<br>0.00  | -        |
|                      |                                                                                                                                                                                                                                    | BUILT UF                                                                                                            | PAREA CHECK<br>Proposed BuiltUp Area                              | a                          |                                                                       |                                                                            |                                 |                             | 141.56                  |          |
|                      |                                                                                                                                                                                                                                    |                                                                                                                     | Achieved BuiltUp Area                                             | a                          |                                                                       |                                                                            |                                 |                             | 141.56                  | ]        |
|                      |                                                                                                                                                                                                                                    | Approval I                                                                                                          | Date : 08/10/2020 5                                               | :10:59 P                   | M                                                                     |                                                                            |                                 |                             |                         |          |
|                      |                                                                                                                                                                                                                                    | Payment D                                                                                                           | Details                                                           |                            |                                                                       |                                                                            |                                 |                             |                         |          |
|                      |                                                                                                                                                                                                                                    | Sr No.                                                                                                              | Challan<br>Number                                                 | Νι                         | eceipt<br>umber                                                       | Amount (INR)                                                               | Payment Mode                    | Number                      | Payment Date 08/07/2020 | Remark   |
|                      |                                                                                                                                                                                                                                    | 1                                                                                                                   | BBMP/9334/CH/20-21<br>No.                                         | BBMP/93                    | 34/CH/20-21                                                           | 22<br>Head                                                                 | Online                          | 10851925345<br>Amount (INR) | 4:59:33 PM<br>Remark    | -        |
|                      |                                                                                                                                                                                                                                    |                                                                                                                     | 1                                                                 |                            |                                                                       | crutiny Fee                                                                |                                 | 22                          | -                       | <u> </u> |
| PL<br>AE<br>PF<br>EX | OWI<br>SIGI<br>OWI<br>NUN<br>NAD                                                                                                                                                                                                   | ARY<br>AD<br>ORK (COVER<br>be retained)<br>be demolished<br>NER<br>NER'S<br>ABER<br>IGER (<br>CHITE<br>JPER<br>NKUN | "<br>/ GPA H                                                      | INEE<br>338, 1             | WITH<br>CT NU<br><b>BANK</b><br>ER<br>GNA1<br><b>Falakav</b>          | ID<br>JMBEF<br>LAYOU                                                       | T KODIG<br>Governa<br>but, Amru | )                           |                         |          |
|                      |                                                                                                                                                                                                                                    |                                                                                                                     |                                                                   |                            |                                                                       |                                                                            |                                 |                             |                         |          |
|                      | PROJECT TITLE :<br>PLAN SHOWING THE EX.GF & FIRST FLOOR OVER PROPOSED SEC<br>RESIDENTAIL BUILDING AT SITE NO:191,6TH MAIN ,9TH CROSS<br>CANARA BANK LAYOUT,NEAR SAHAKARA NAGAR RAILWAY<br>GATE,KODIGEHALLI, WARD NO;09, BANGALORE. |                                                                                                                     |                                                                   |                            |                                                                       |                                                                            | ECON                            |                             |                         |          |
|                      | DRAWING TITLE :                                                                                                                                                                                                                    |                                                                                                                     |                                                                   |                            | )58503-´<br> -03\$_\$N                                                |                                                                            |                                 |                             |                         |          |
|                      | SH                                                                                                                                                                                                                                 | EET N                                                                                                               | <b>O</b> : 1                                                      |                            |                                                                       |                                                                            |                                 |                             |                         |          |
|                      |                                                                                                                                                                                                                                    |                                                                                                                     |                                                                   |                            |                                                                       |                                                                            |                                 |                             |                         |          |